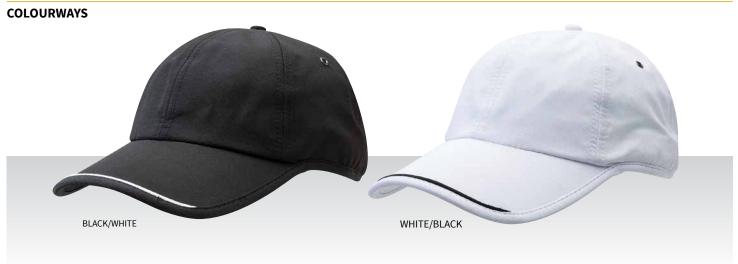

Trim strip along peak edge and side panels

· Contrast piping feature on peak and rear

Metal eyelets

· Padded cotton sweatband

Velcro closure

**COLOURWAYS:** Black/White, Navy/White, White/Black

**PACKAGING:** 25 pieces packed into one poly bag per inner.