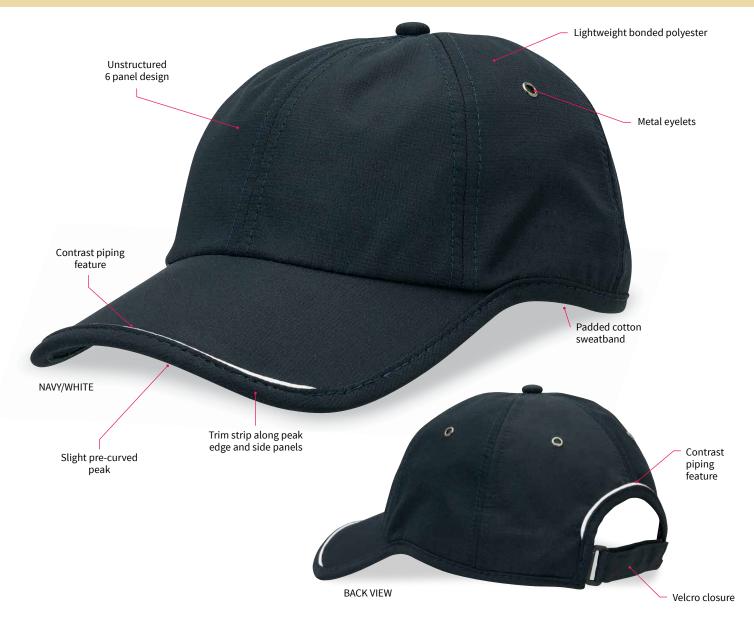

Centre Front: 58mm H x 120mm W

Side: 40mm H x 70mm H

Back (above arch): Text – 10mm H x 95mm W

Logo - 45mm H x 45mm W

**DESCRIPTION:** • Lightweight bonded polyester

Unstructured 6 panel design

Slight pre-curved peak

Trim strip along peak edge and side panels

· Contrast piping feature on peak and rear

Metal eyelets

· Padded cotton sweatband

Velcro closure

**COLOURWAYS:** Black/White, Navy/White, White/Black

**PACKAGING:** 25 pieces packed into one poly bag per inner.